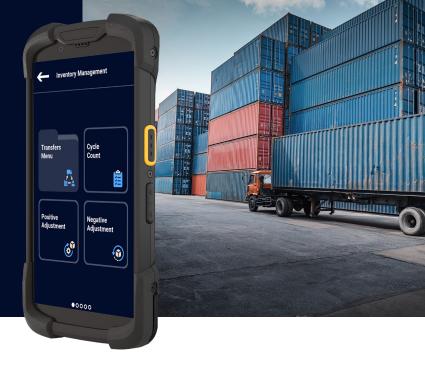

## RFgen MobileEdge™ for Costpoint

Simplify and accelerate operations with pre-written, pretested mobile apps for Costpoint. Applications can be easily conformed to your exact business processes using a user-friendly codebase. Mobilize existing transactions to any device and enhance core functionality.

Mobile app suites include:

- Inventory Management
- Manufacturing
- Purchase Order Processing