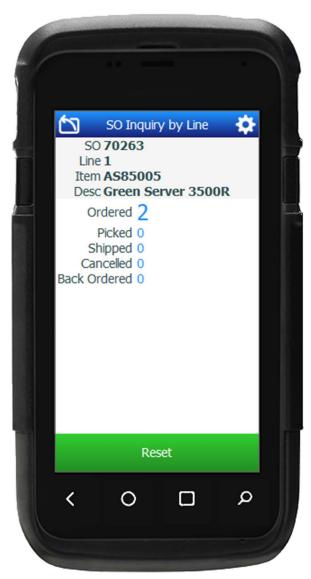

## OM – SO Inquiry by Line

This application is used to inquire the sales order line details.

Customer
Shipping Address
Item
Ordered Quantity
Picked Quantity
Shipped Quantity
Back Ordered Quantity
Cancelled Quantity

The user taps the **Reset** button to reset the form, and the cursor goes back to the sales order field.

The arrow in the upper left corner takes the user to the menu.