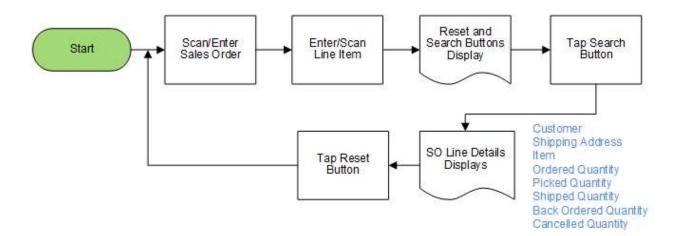

## Oracle SCM Cloud OM – Sales Order Inquiry Workflow

## Workflow Description

First the user scans, enters or searches the Sales Order.

Next, the user scans, enters or searches the line number against the sales order.

The Reset and Search buttons display.

Next, the user taps the **Search** button, and the details for the Sales Order displays:

Customer
Shipping Address
Item
Ordered Quantity
Picked Quantity
Shipped Quantity
Back Ordered Quantity
Cancelled Quantity

The user taps the **Reset** button to reset the form, and the cursor goes back to the sales order field.